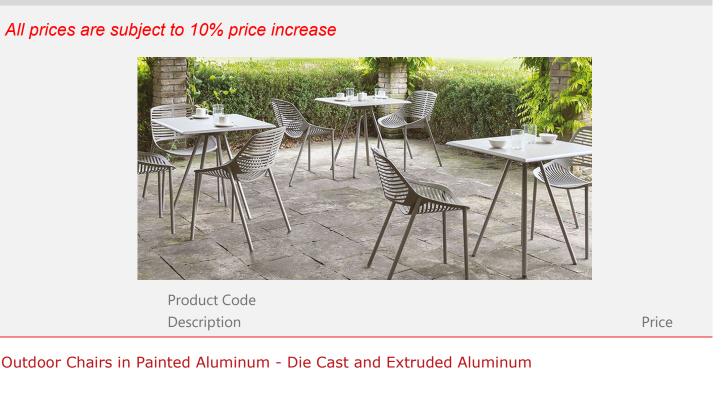

## **Tusch Seating International**

## Niwa

## Manufacturer: Fast SPA, Italy

Counter Stool in painted aluminum with footrest in polished stainless steel 53 x 57 x 86 cm - 20.9" x 22.5" x 33.9"

All Colours