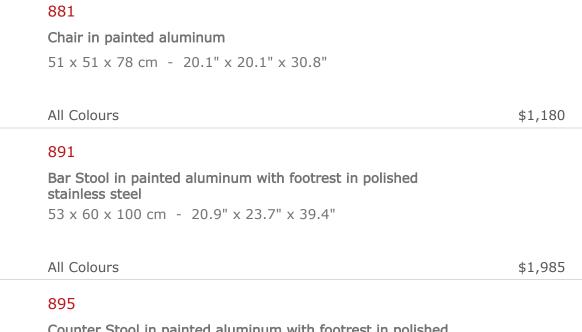

## **Tusch Seating International**

www.tuschseating.com

| Niwa          | Manu                                                                                                                                | facturer: Fast SPA, Italy |
|---------------|-------------------------------------------------------------------------------------------------------------------------------------|---------------------------|
|               | Product Code<br>Description                                                                                                         | Price                     |
| All prices ar | e subject to 10% price increase                                                                                                     |                           |
|               | 895<br>Counter Stool in painted aluminum with footrest in polis<br>stainless steel<br>53 x 57 x 86 cm - 20.9" x 22.5" x 33.9"       | shed                      |
|               | 619<br>Backrest cushion in fabric for chair. Partially removable<br>44 x 33 x 3 cm - 17.4" x 13" x 1.2"                             |                           |
|               | Seat Cushion Fabrics                                                                                                                | \$196                     |
|               | 620<br>Seat cushion in fabric for chair/stool. Partially removable<br>57 x 37 x 3 cm - 22.5" x 14.6" x 1.2"                         | e                         |
|               | Seat Cushion Fabrics                                                                                                                | \$196                     |
| ****          | CONF22.74<br>Set of four standard glides, black colour                                                                              |                           |
|               | Glides - Black                                                                                                                      | \$7                       |
|               | Tusch Seating International Inc. T 416.368.6100   251 Bartley Dr. Unit #4 F 416.368.4477   Toronto, ON M4A 2N7 Canada T 88.368.6101 |                           |